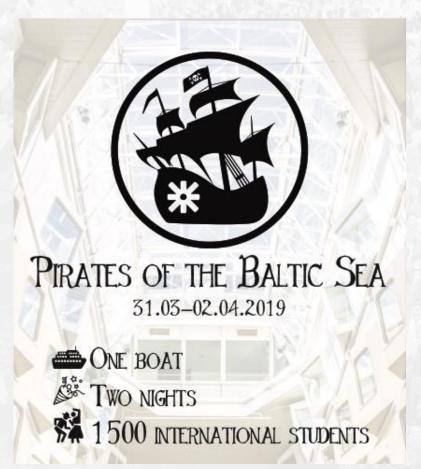

#### Pirates of the Baltic Sea

### WHAT IS PIRATES OF THE BALTIC SEA?

- Kaunas—Tallinn—Kaunas bus and Tallinn—Helsinki—Tallinn ferry
- Helsinki-Stockholm-Helsinki cruise
- 1500 international students
- 2-4 people cabins
- All-you-can-eat buffet on the first night
- Lots of activities on board