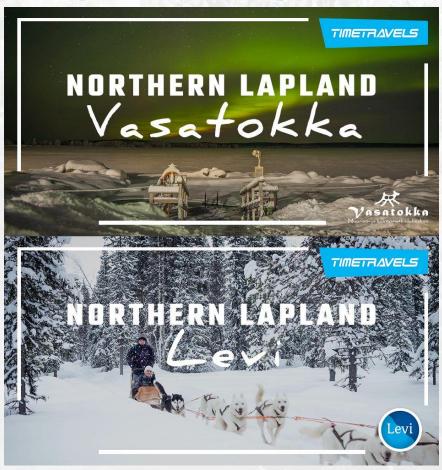

#### Trips to Lapland

- \* Levi 26<sup>th</sup> of February
- Wasatokka –12th of March