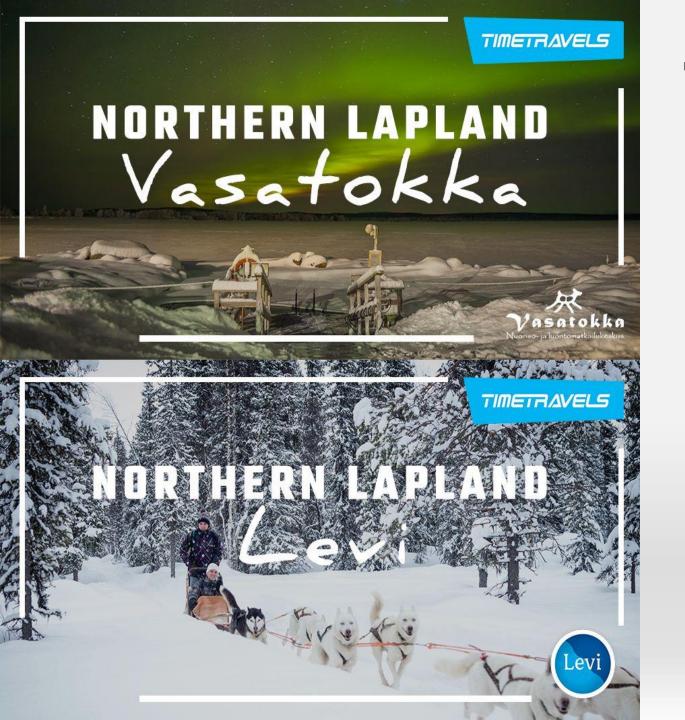

#### **TRIPS TO LAPLAND**

- Levi 24<sup>th</sup> of
   February 3<sup>rd</sup> of
   March
- Vasatokka 15<sup>th</sup> of March – 22<sup>nd</sup> of March