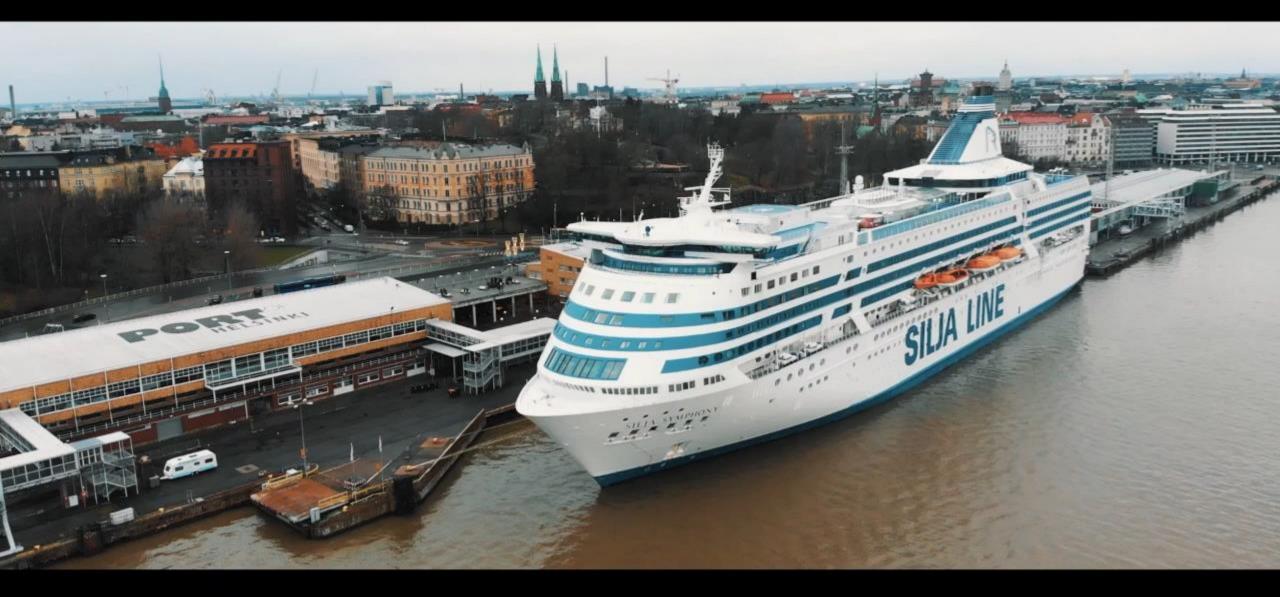

#### PIRATES OF THE BALTIC SEA

- Kaunas Tallinn-Kaunas bus and Tallinn – Helsinki – Tallinn ferry
- Helsinki Stockholm Helsinki cruise
- Lots of activities on board
- · 29<sup>th</sup> 31<sup>st</sup> of March
- 1500 INTERNATIONAL STUDENTS