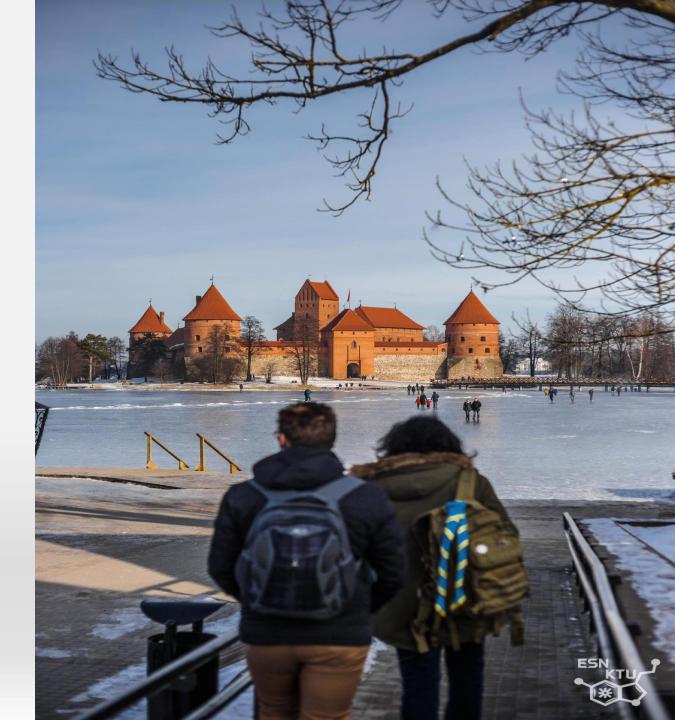

#### TRIP TO VILNIUS AND TRAKAI

- Visit to the two beautiful cities of Lithuania
- 1<sup>st</sup> of February at 9:00
- Registration is required