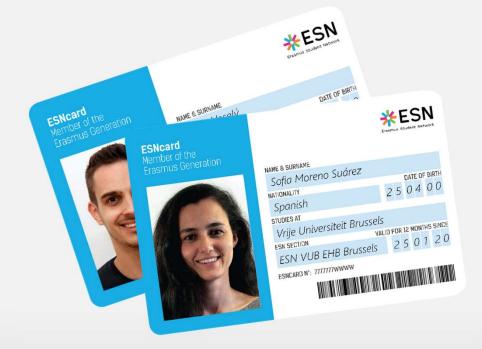

# ESNCard

# Membership Card

Become member of the Erasmus Generation.

# What do I need to make an ESNcard?

Your ID/passport.

2

A printed colour passport photo.

3

a document proving your mobility status.

### How can I get my ESNcard?

Visit our office during the office hours that we post in our Facebook and Instagram pages and get your ESNcard.