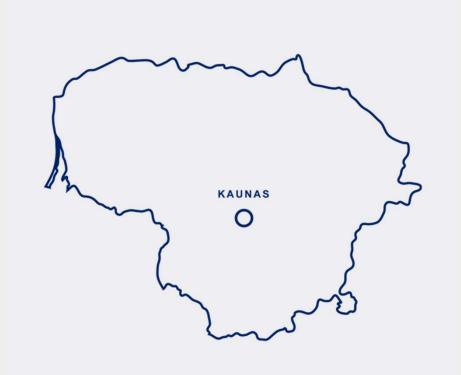

### Lithuania: a Baltic State in Northern Europe

Largest Baltic State area 65 286 km² population 2.8 million

Lithuanian language

Vilnius capital city

Euro currency

EU, NATO, WTO, Schengen Area member

### Location

#### Lithuania