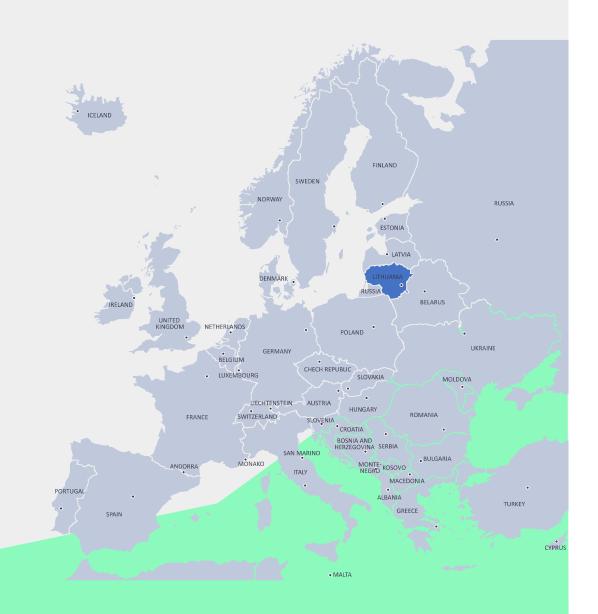

### Lithuania: a Baltic State in Northern Europe

Largest Baltic State area 65 286 km² population 2.8 million

Lithuanian language

Vilnius capital city

Euro currency

EU, NATO, WTO, Schengen Area member

### Location