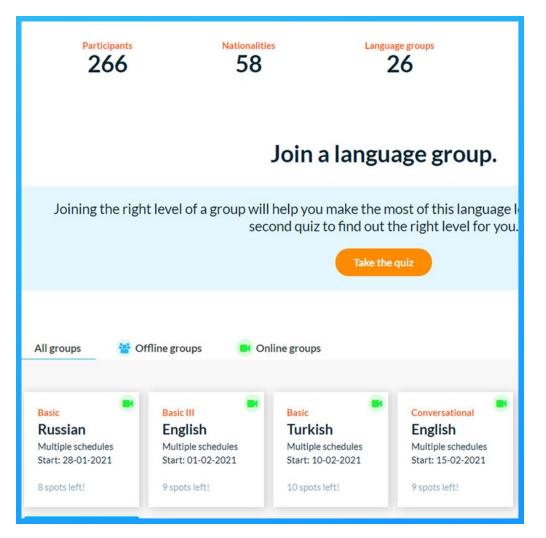

## Join SPEAK as a buddy for an online language group!

Connect with people from all over the world.

Groups of 4-7 participants and 1 buddy.

3 times a week, 12 sessions, 1.5hrs per session.

JOIN to share your language

https://www.speak.social/en/be-a-buddy/

JOIN to learn a new language

https://www.speak.social/en/kaunas/

SPEAKKAUNAS\_20 (20% OFF)