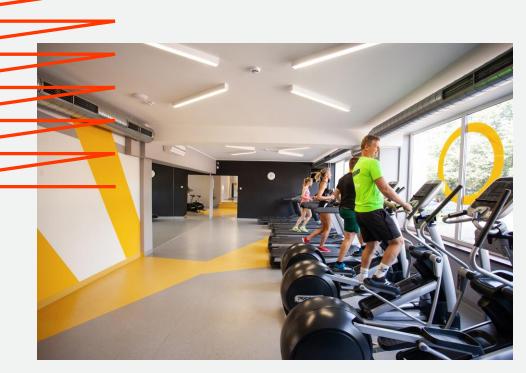

# sports facilities

### registration:

sportoklubas.ktu.edu/

time limit: 1 hr 30min

remember to follow Rules of Procedure of the gym:

- **1.** Everyone who wishes to visit the Gym has to register in advance in the online reservation system. Upon the arrival at the gym, you must present your student ID or other personal document at the reception
- **2.** In the training area, the visitors are prohibited to: eat, **wear outdoor footwear**, throw the disks of the barbells and weights on the floor, use the non-functioning training equipment.
- **3.** The penalties are imposed on the visitor who registers and fails to attend the training session twice or leave the Gym on the set time.