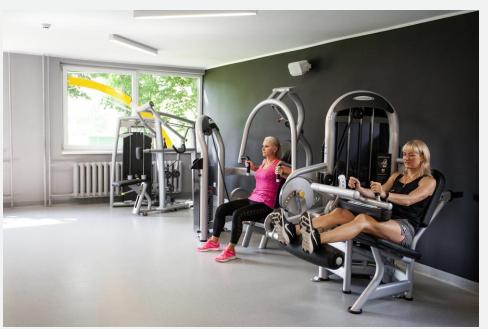

# sports facilities

### registration:

sportoklubas.ktu.edu/

time limit: 1 hr 30min

remember to follow Rules of Procedure of the gym:

- **1.** Everyone who wishes to visit the Gym has to register in advance in the online reservation system. Upon the arrival at the gym, you must present your student ID or other personal document at the reception
- **2.** In the training area, the visitors are prohibited to: eat, **wear outdoor footwear**, throw the disks of the barbells and weights on the floor, use the non-functioning training equipment.
- **3.** The penalties are imposed on the visitor who registers and fails to attend the training session twice or leave the Gym on the set time.